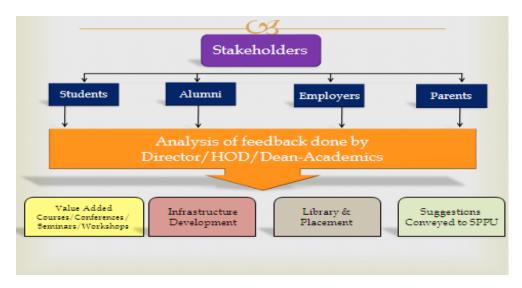

- Mechanism/ Norms and Procedure for democratic/ good Governance
  - Student Class representative elected by students
  - Faculty and student's feedback system
  - Academic meetings of faculties
  - Mentoring sessions for the students.
- Student Feedback on Institutional Governance/ Faculty performance

## STUDENT FEEDBACK ON INSTITUTIONAL GOVERNANCE / FACULTY PERFORMANCE

- Grievance Redressal mechanism for Faculty, staff and students
- Establishment of Anti Ragging Committee

| SN | Representation                                             | Name of Member           |
|----|------------------------------------------------------------|--------------------------|
| 1. | Chairman nominated by Principal and faculty representative | Prof. Monika Dangore     |
| 2. | Representative of faculty members (Gents)                  | Dr. Rajesh Katdare       |
| 3. | Representative of faculty members (Ladies)                 | Dr. Rashmi Mahajan       |
| 4. | Representative of senior student (Gents)                   | Mr. Atharva Yogesh Pol   |
| 5. | Representative of senior student (Ladies)                  | Ms. Ananya Chattopadhyay |
| 6. | Representative of Fresher student (Gents)                  | Mr. Atharv Yogesh        |
| 7. | Representative of Fresher student (Ladies)                 | Ms. Janhavi V. Mudaliar  |
| 8. | Representative of parent                                   | Mr. Mahesh Laxman Girme  |
| 9. | Representative of non-teaching staff                       | Mr. Goraknath Deshmukh   |