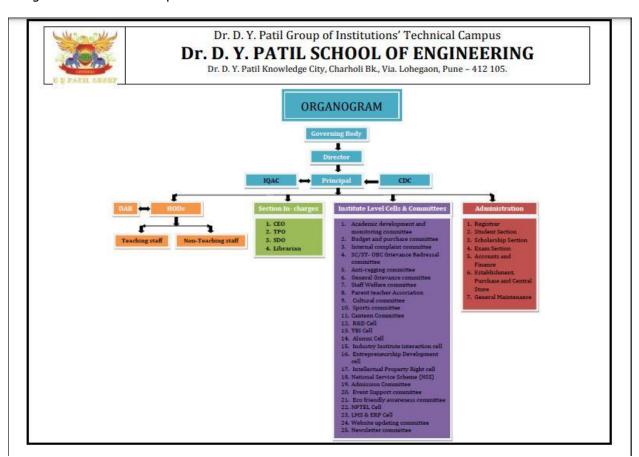

• Frequently of the Board Meeting and Academic Advisory Body

Two frequently meetings per year and additional if required time to time.

• Organizational chart and processes

- Nature and Extent of involvement of Faculty and students in academic affairs/improvements
  - Induction programme
  - Industrial visit
  - Cultural programme
  - Faculties development programme
  - National and International Conferences / Seminars
  - Entrepreneurial Workshops
  - Skill development programme