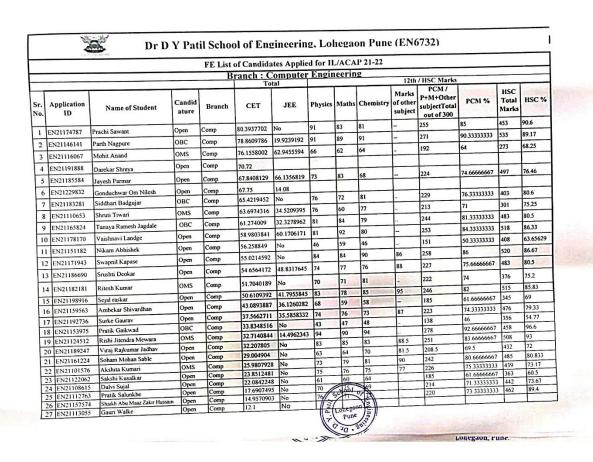

#### Dr D Y Patil School of Engineering, Lohegaon Pune (EN6732)

|            |                       |              |                   |                               |                 | Brancl | ı: Comp    |            | ineerin  | g     |           |                              |                                                  |             |                      |
|------------|-----------------------|--------------|-------------------|-------------------------------|-----------------|--------|------------|------------|----------|-------|-----------|------------------------------|--------------------------------------------------|-------------|----------------------|
|            |                       |              |                   |                               |                 |        | Te         | otal       |          |       |           | 12th                         | / HSC Marks                                      |             |                      |
| Sr.<br>No. | Admi<br>ssion<br>Type | Merit<br>No. | Application<br>1D | Name of Student               | Candid<br>ature | Branch | CET        | JEE        | Physics  | Maths | Chemistry | Marks<br>of other<br>subject | PCM /<br>P+M+Other<br>subjectTotal<br>out of 300 | PCM %       | HSC<br>Total<br>Mark |
| 1          | 1                     | ILI          | EN21171943        | Swapnil Kapase                | Open            | Comp   | 55.0214592 | No         | 84       | 84    | 90        | 86                           | 258                                              | 86          | 520                  |
| 2          |                       | 11.2         | EN21186690        | Srushti Deokar                | Open            | Comp   | 54.6564172 | 48.8317645 | 74       | 77    | 76        | 88                           | 227                                              | 75.66666667 | 483                  |
| 3          |                       | IL3          | EN21182181        | Ritesh Kumar                  | OMS             | Comp   | 51.7040189 | No         | 70       | 71    | 81        |                              | 222                                              | 74          | 376                  |
| 4          |                       | IL4          | EN21198916        | Sejal raskar                  | Open            | Comp   | 50.6109392 | 41.7955845 | 83       | 78    | 85        | 95                           | 246                                              | 82          | 515                  |
| 5          |                       | IL5          | EN21159563        | Ambekar Shivardhan            | Open            | Comp   | 43.0893887 | 36.1260282 | 68       | 59    | 58        |                              | 185                                              | 61.6666667  | 345                  |
| 6          |                       | IL6          | EN21192736        | Surke Gaurav                  | Open            | Comp   | 37.5662711 | 35.5858332 | 74       | 76    | 73        | 87                           | 223                                              | 74.33333333 | 476                  |
| 7          |                       | IL7          | EN21153975        | Pratik Gaikwad                | овс             | Comp   | 33.8348516 | No         | 43       | 47    | 48        |                              | 138                                              | 46          | 356                  |
| 8          |                       | IL8          | EN21124512        | Rishi Jitendra Mewara         | OMS             | Comp   | 32.7140844 | 14.4962343 | 94       | 90    | 94        |                              | 278                                              | 92.66666667 | 458                  |
| 9          | i                     | 11_9         | EN21189247        | Viraj Rajkumar Jadhav         | Open            | Comp   | 32.207805  | No         | 83       | 85    | 83        | 88.5                         | 251                                              | 83.66666667 | 508                  |
| 10         | IL                    | IL10         | EN21161224        | Soham Mohan Sable             | Open            | Comp   | 29.004904  | No         | 63       | 64    | 70        | 81.5                         | 208.5                                            | 69.5        | 432                  |
| 11         | 1                     | IL11         | EN21101576        | Akshita Kumari                | OMS             | Comp   | 25.9807928 | No         | 73       | 79    | 81        | 90                           | 242                                              | 80.66666667 | 485                  |
| 12         | 1                     | IL12         | EN21122062        | Sakshi Kusalkar               | Open            | Comp   | 23.8512481 | No         | 75       | 76    | 75        | 77                           | 226                                              | 75.33333333 | 439                  |
| 13         | i                     | IL13         | EN21108615        | Dalvi Suial                   | Open            | Comp   | 22.0842248 | No         | 61       | 60    | 64        |                              | 185                                              | 61.6666667  | 363                  |
| 14         |                       | П.14         | EN21112763        | Pratik Salunkhe               | Open            | Comp   | 17.6907495 | No         | 70       | 75    | 69        |                              | 214                                              | 71.33333333 | 442                  |
| 15         |                       | IL15         | EN21157574        | Shaikh Abu Maaz Zakir Hussain | Open            | Comp   | 14.9570903 | No         | 76       | 71    | 73        |                              | 220                                              | 73,33333333 | 462                  |
| 16         |                       | IL16         | EN21184311        | Parth Madhay Tikhe            | Open            | Comp   | 7.1005313  | No         | 71       | 77    | 64        |                              | 212                                              | 70.6666667  | 439                  |
| 17         |                       | IL17         | EN21100094        | Hitendra sirvi                | OMS             | Comp   | 2.7681458  | 4.2411952  | 96       | 91    | 96        | 1                            | 283                                              | 94.33333333 | 467                  |
| 18         |                       | IL18         | EN21106539        | Aradhya Dhawale               | овс             | Comp   | 0.863302   | 30.3942839 | 85       | 82    | 85        | 90.5                         | 252                                              | 84          | 510                  |
| 1          |                       | ACAPI        | EN21174787        | Prachi Sawant                 | Open            | Comp   | 80.3937702 | No         | 91       | 83    | 81        | -                            | 255                                              | 85          | 453                  |
| 2          |                       | ACAP2        | EN21146141        | Parth Nagpure                 | овс             | Comp   | 78.8609786 | 19.9239192 | 91       | 89    | 91        | -                            | 271                                              | 90.33333333 | 535                  |
| 3          |                       | ACAP3        | EN21116067        | Mohit Anand                   | OMS             | Comp   | 76.1558002 | 62.9455594 | 66       | 62    | 64        |                              | 192                                              | 64          | 273                  |
| 4          |                       | ACAP4        | EN21191888        | Darekar Shreya                | Open            | Comp   | 70.72      |            |          |       |           |                              |                                                  |             |                      |
| 5          |                       | ACAP5        | EN21185584        | Jayesh Parmar                 | Open            | Comp   | 67.8408129 | 66.1356819 | 73       | 83    | 68        |                              | 224                                              | 74.66666667 | 497                  |
| 6          |                       | ACAP6        | EN21229832        | Gonduchwar Om Nilesh          | Open            | Comp   | 67.75      | 14.08      |          |       |           |                              |                                                  | 1000        |                      |
| 7          |                       | ACAP7        | EN21183281        | Siddhart Badgujar             | OBC             | Comp   | 65.4219452 | N Scho     | 10       | 72    | 81        |                              | 229                                              | 76.33333333 | 403                  |
| 8          |                       | ACAP8        | EN21145870        | Supriya Kumari                | OMS             | Comp   | No         | 41 1000515 | aon ngin | 89    | 87        |                              | 253                                              | 84.33333333 | 411                  |